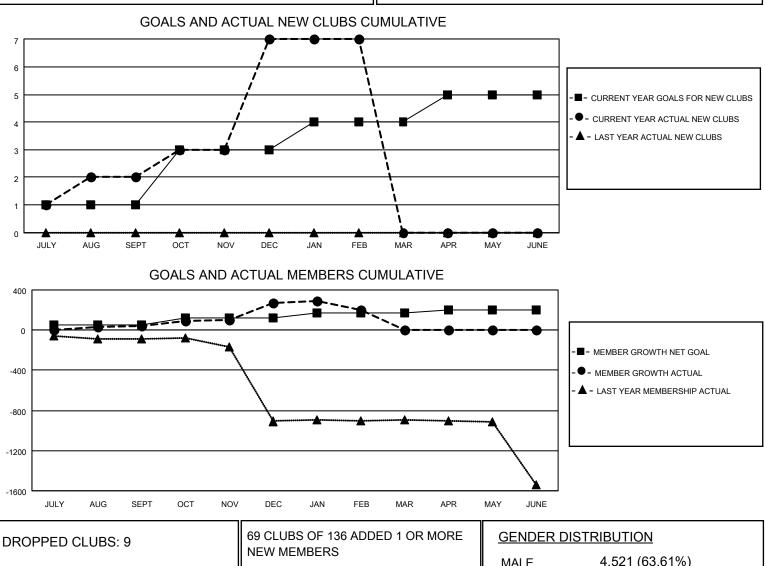

## LOCATION INDIA

District 3231A3

Results as of: 2/28/2021

| Clubs                 |               |           |               | Members               |                        |                         |                                                    |  |
|-----------------------|---------------|-----------|---------------|-----------------------|------------------------|-------------------------|----------------------------------------------------|--|
| RESULTS FOR 2020-2021 |               |           |               | RESULTS FOR 2020-2021 |                        |                         |                                                    |  |
| QUARTER               | NEW CLUB GOAL | NEW CLUBS | DROPPED CLUBS | QUARTER MEME          | BER GROWTH NET<br>GOAL | MEMBER GROWTH<br>ACTUAL | DROPPED<br>MEMBERS ACTUAL<br>(including transfers) |  |
| JULY/AUG/SEPT         | 1             | 2         | 0             | JULY/AUG/SEPT         | 50                     | 188                     | 127                                                |  |
| OCT/NOV/DEC           | 2             | 5         | 1             | OCT/NOV/DEC           | 75                     | 433                     | 189                                                |  |
| JAN/FEB/MAR           | 1             | 0         | 8             | JAN/FEB/MAR           | 50                     | 59                      | 118                                                |  |
| APR/MAY/JUNE          | 1             | 0         | 0             | APR/MAY/JUNE          | 25                     | 0                       | 0                                                  |  |

| DROPPED CLUBS: 9 |     |                           |        |                |       |
|------------------|-----|---------------------------|--------|----------------|-------|
|                  |     | NEW MEMBERS               | MALE   | 4,521 (63.61%) |       |
|                  |     |                           | FEMALE | 2,586 (36.39%) |       |
| DROPPED MEMBERS  |     |                           |        |                |       |
| DECEASED         | 27  | CLICK HERE FOR CUMULATIVE |        |                | 5,118 |
| CLUB CANCELLED   | 106 | MEMBERSHIP DATA           |        |                | 2 205 |
| OTHER            | 301 |                           |        |                | 3,205 |
| TOTAL            | 434 |                           | 5525   |                |       |
|                  |     |                           |        |                |       |